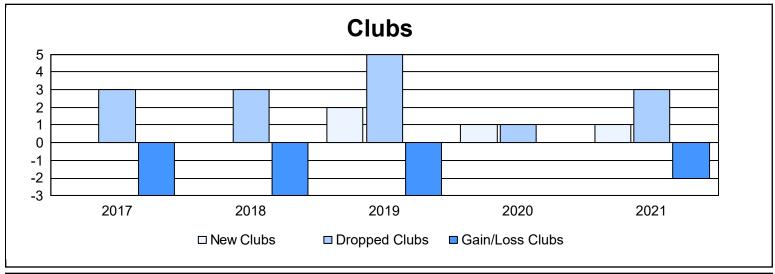

District 337 D As of June 2021 Cumulative

| Year      | New<br>Clubs | Dropped<br>Clubs | Gain/<br>Loss<br>Clubs | New<br>Members | Charter<br>Members | Reinstate<br>Members | Transfer<br>Members | Total<br>Member<br>Added | Total<br>Members<br>Dropped | Gain/<br>Loss<br>Members |
|-----------|--------------|------------------|------------------------|----------------|--------------------|----------------------|---------------------|--------------------------|-----------------------------|--------------------------|
| 2016-2017 | 0            | 3                | -3                     | 244            | 0                  | 4                    | 23                  | 271                      | 314                         | -43                      |
| 2017-2018 | 0            | 3                | -3                     | 240            | 0                  | 8                    | 9                   | 257                      | 295                         | -38                      |
| 2018-2019 | 2            | 5                | -3                     | 229            | 52                 | 1                    | 6                   | 288                      | 375                         | -87                      |
| 2019-2020 | 1            | 1                | 0                      | 226            | 40                 | 12                   | 3                   | 281                      | 256                         | 25                       |
| 2020-2021 | 1            | 3                | -2                     | 181            | 25                 | 6                    | 6                   | 218                      | 340                         | -122                     |
| Average   | 1            | 3                | -2                     | 224            | 23                 | 6                    | 9                   | 263                      | 316                         | -53                      |