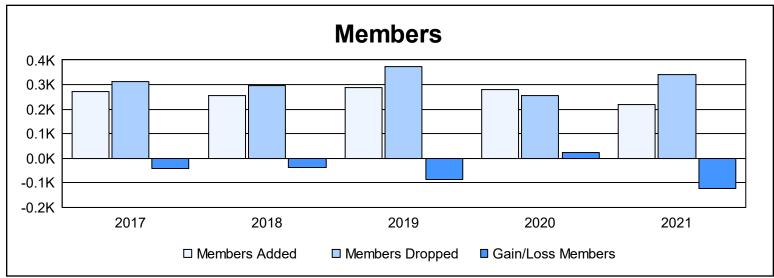

District 337 D As of June 2021 Cumulative

| Year      | New<br>Clubs | Dropped<br>Clubs | Gain/<br>Loss<br>Clubs | New<br>Members | Charter<br>Members | Reinstate<br>Members | Transfer<br>Members | Total<br>Member<br>Added | Total<br>Members<br>Dropped | Gain/<br>Loss<br>Members |
|-----------|--------------|------------------|------------------------|----------------|--------------------|----------------------|---------------------|--------------------------|-----------------------------|--------------------------|
| 2016-2017 | 0            | 3                | -3                     | 244            | 0                  | 4                    | 23                  | 271                      | 314                         | -43                      |
| 2017-2018 | 0            | 3                | -3                     | 240            | 0                  | 8                    | 9                   | 257                      | 295                         | -38                      |
| 2018-2019 | 2            | 5                | -3                     | 229            | 52                 | 1                    | 6                   | 288                      | 375                         | -87                      |
| 2019-2020 | 1            | 1                | 0                      | 226            | 40                 | 12                   | 3                   | 281                      | 256                         | 25                       |
| 2020-2021 | 1            | 3                | -2                     | 181            | 25                 | 6                    | 6                   | 218                      | 340                         | -122                     |
| Average   | 1            | 3                | -2                     | 224            | 23                 | 6                    | 9                   | 263                      | 316                         | -53                      |